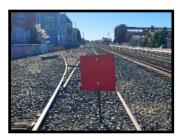

**Blue Light on Control Panel** 

Blue Flag Between Rails

**Blue Flag Between Rails** 

**Red Light Between Rails** 

**Red Flag Between Rails** Switch Frogs & One Way Low Speed Crossing

**Red Flag Between Rails** 

**Red Flag Next to Track** 

Jump/Lift Frog

**Spring frog** 

**Self Guarded Frog** 

One Way Low Speed Crossing

**Derails (Derail color may vary)** 

**Portable Derail** 

**Fixed Derail** 