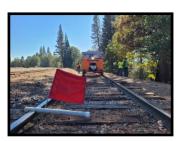

## **Examples of Flags, Lights, Derails, and Track Structures**

Blue Flags/Blue Lights (Flags and Light Fixtures May Very)

Red Flags/Red Lights (Flags and Light Fixtures May Very)

**Blue Light Between Rails** 

**Blue Light on Control Panel** 

Blue Flag Between Rails

**Blue Flag Between Rails** 

**Red Light Between Rails** 

**Red Flag Between Rails** Switch Frogs & One Way Low Speed Crossing

**Red Flag Between Rails** 