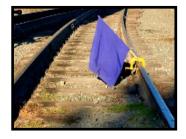

**Split Point Derail** 

**Dual Control Derail** 

**Derail Markers/Targets (May be different colors and markings)** 

White

Blue Red **Blue Purple**