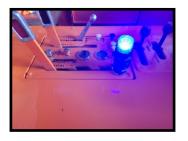

**Blue Light on Control Panel** 

Blue Flag Between Rails

**Blue Flag Between Rails** 

**Red Light Between Rails** 

**Red Flag Between Rails** Switch Frogs & One Way Low Speed Crossing

**Red Flag Between Rails** 