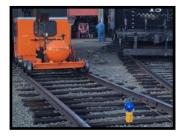

## **Examples of Flags, Lights, Derails, and Track Structures**

Blue Flags/Blue Lights (Flags and Light Fixtures May Very)

Red Flags/Red Lights (Flags and Light Fixtures May Very)

**Blue Light Between Rails** 