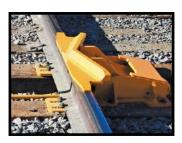

**Red Flag Next to Track** 

Jump/Lift Frog

**Spring frog** 

**Self Guarded Frog** 

One Way Low Speed Crossing

**Derails (Derail color may vary)** 

**Portable Derail** 

**Fixed Derail** 