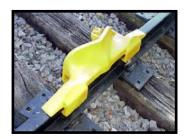

**Red Flag Next to Track** 

Jump/Lift Frog

**Spring frog** 

**Self Guarded Frog** 

One Way Low Speed Crossing

**Derails (Derail color may vary)** 

**Portable Derail** 

**Fixed Derail** 