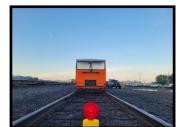

## **Examples of Flags, Lights, Derails, and Track Structures**

Blue Flags/Blue Lights (Flags and Light Fixtures May Very)

Red Flags/Red Lights (Flags and Light Fixtures May Very)

**Blue Light Between Rails** 

**Blue Light on Control Panel** 

Blue Flag Between Rails

**Blue Flag Between Rails** 

**Red Light Between Rails** 

**Red Flag Between Rails** Switch Frogs & One Way Low Speed Crossing

**Red Flag Between Rails** 